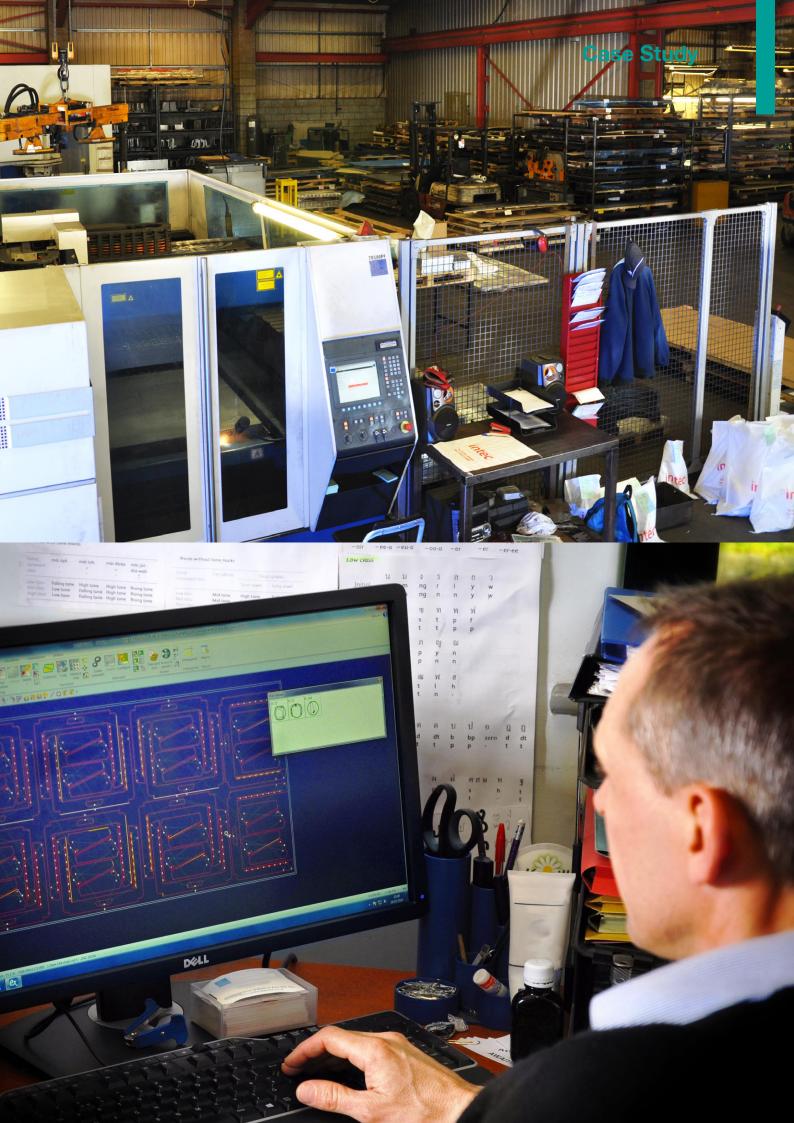

The six sites all have similar top end equipment from Trumpf, Bystronic, Flow and Amada, programmed by multiple licences of Lantek Expert. Typical of its equipment is Intec's 6kW Trumpf L3030 fully automatic laser cutting machine fitted with a TrueStore sheet handling unit which is located at its Redditch site. This enables the company to produce suitable components unmanned overnight. Here Lantek's facility for microjointing helps to keep parts securely in the sheet. Dave Millar, Managing Director says, "We tend to use rectangular nests as we are generally making 10 or 20 sheets of the same product. Without microjointing parts could jam the machine which may result in the loss of a full night's production."

The speed of programming possible with Lantek Expert is one of the major benefits of the software combined with its ease-of-use.

Intec Laser likes the DXF and DWG interface in Lantek Expert. "The software has a robust translator. Other software we have tried will not reliably open the great variety of file-types supplied by customers from their various CAD systems. With Lantek, you feed the design in and you are immediately ready to generate the CNC programme. Overall the software is very easy to use - we do all our training in house now. Lantek Expert is a robust trouble free tool we depend on every day as part of our busy business, making it a key element and essential part of our successful operation."