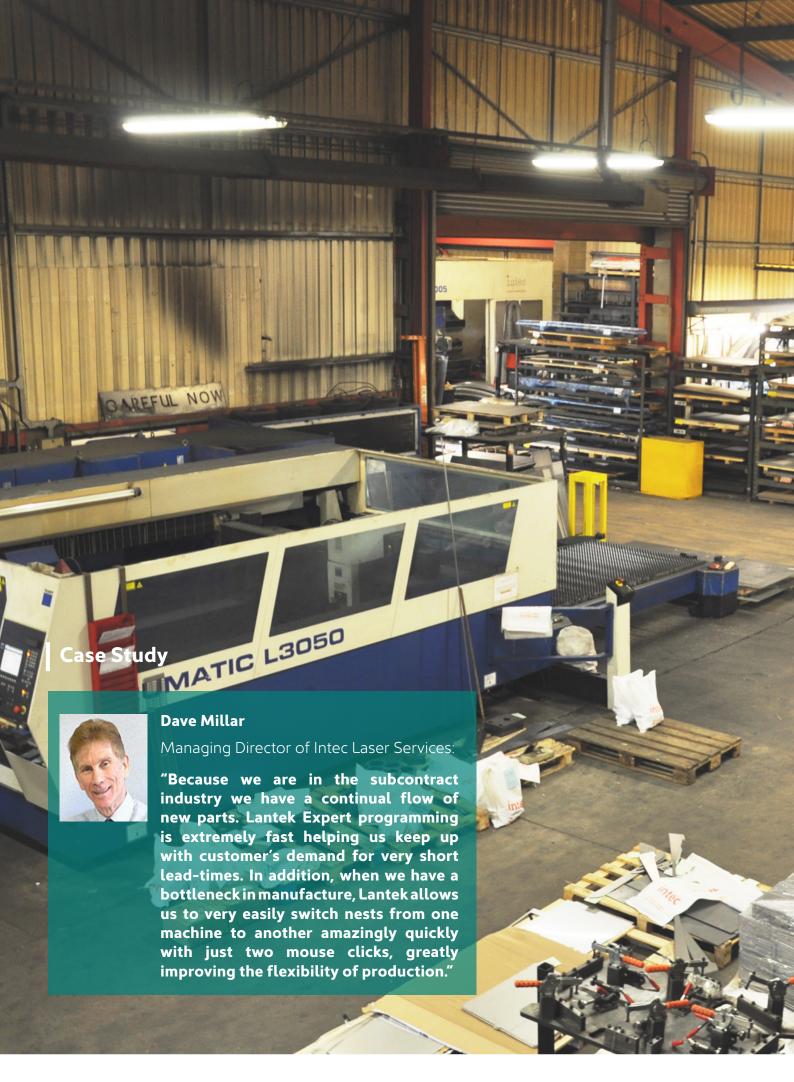

The six sites all have similar top end equipment from Trumpf, Bystronic, Flow and Amada, programmed by multiple licences of Lantek Expert. Typical of its equipment is Intec's 6kW Trumpf L3030 fully automatic laser cutting machine fitted with a TrueStore sheet handling unit which is located at its Redditch site. This enables the company to produce suitable components unmanned overnight. Here Lantek's facility for microjointing helps to keep parts securely in the sheet. Dave Millar, Managing Director says, "We tend to use rectangular nests as we are generally making 10 or 20 sheets of the same product. Without microjointing parts could jam the machine which may result in the loss of a full night's production."

The speed of programming possible with Lantek Expert is one of the major benefits of the software combined with its ease-of-use.

Intec Laser likes the DXF and DWG interface in Lantek Expert. "The software has a robust translator. Other software we have tried will not reliably open the great variety of file-types supplied by customers from their various CAD systems. With Lantek, you feed the design in and you are immediately ready to generate the CNC programme. Overall the software is very easy to use - we do all our training in house now. Lantek Expert is a robust trouble free tool we depend on every day as part of our busy business, making it a key element and essential part of our successful operation."