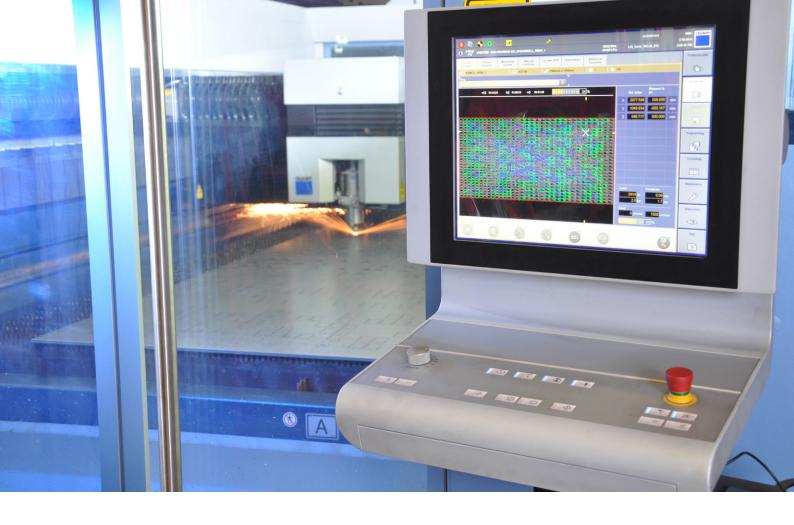

The six sites all have similar top end equipment from Trumpf, Bystronic, Flow and Amada, programmed by multiple licences of Lantek Expert. Typical of its equipment is Intec's 6kW Trumpf L3030 fully automatic laser cutting machine fitted with a TrueStore sheet handling unit which is located at its Redditch site. This enables the company to produce suitable components unmanned overnight. Here Lantek's facility for microjointing helps to keep parts securely in the sheet. Dave Millar, Managing Director says, "We tend to use rectangular nests as we are generally making 10 or 20 sheets of the same product. Without microjointing parts could jam the machine which may result in the loss of a full night's production."