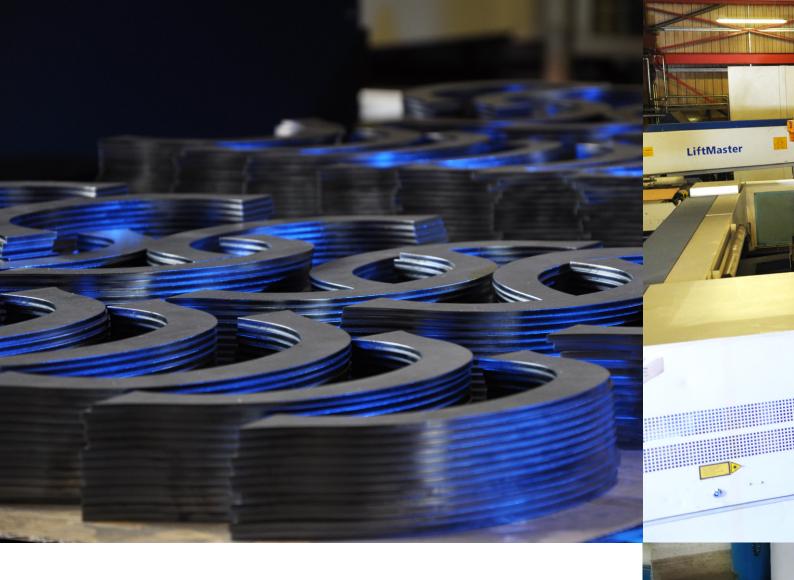

The company specialises in the subcontract market and has customers in a very wide range of industries including aerospace, defence, automotive and white goods, supplying parts cut by both laser and waterjet.

The six sites all have similar top end equipment from Trumpf, Bystronic, Flow and Amada, programmed by multiple licences of Lantek Expert. Typical of its equipment is Intec's 6kW Trumpf L3030 fully automatic laser cutting machine fitted with a TrueStore sheet handling unit which is located at its Redditch site. This enables the company to produce suitable components unmanned overnight. Here Lantek's facility for microjointing helps to keep parts securely in the sheet. Dave Millar, Managing Director says, "We tend to use rectangular nests as we are generally making 10 or 20 sheets of the same product. Without microjointing parts could jam the machine which may result in the loss of a full night's production."