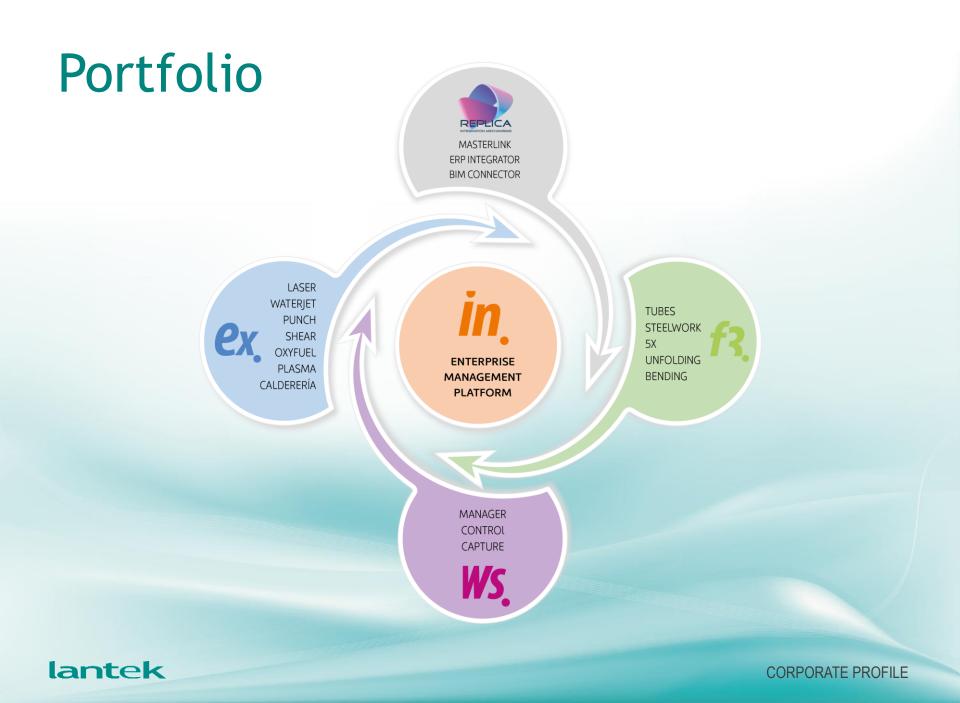

## Lantek Integra

- Software platform specifically designed for sheet metal fabrication industry
- Ability to comprehensively address metal companies with different approaches in manufacturing processes
  - Subcontractors
  - Own product
  - Project oriented

### **REPLICA** Integration Mechanisms

#### Masterlink

Integration mechanism between existing management systems (ERP/MRP) and CAD/CAM Lantek systems

#### ERP Integrator

Flexible integration with existing management systems (ERP/MRP)

#### BIM Connector

Seamless integration with existing steel structure design software